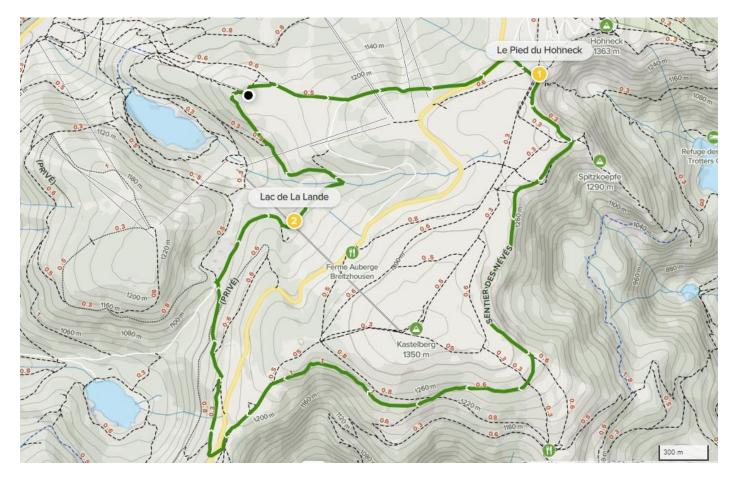

## TOUR DU KASTELBERG

Hike from the Vologne Express chairlift around the summit of the Kastelberg. .Discover the crests of the Vosges by walking between the Vosges and Alsace. You will have a panoramic view on the summint of the Hohneck and on the Alsace plain. One the way you will probably meet some Vosges cows. To return to the station at the end of the walk, you have to go back down by chairlift.

- Time : 3h30
- Distance : 9.9 km
- Drop : +319/-319 m
- Summit of the chairlift : 1181 m
- ✤ Difficulty : MEDIUM
- → Find the itineraries on AllTrails et Visorando

Animals not allowed on the chairlift. Contact : +33 (0)3 29 25 68 78