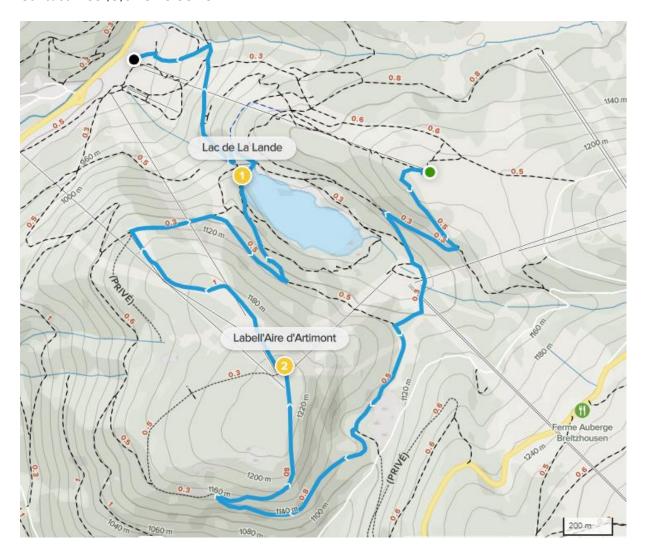

## EN PASSANT PAR ARTIMONT

Starting from the Vologne chairlift, the walk takes you to the heart of the Vosges forest: enjoy its quiet. Halfway up, the climb is rewarded: you will find La Labell'Aire d'Artimont which will offer you an amazing panorama of the Vosges crests, the summit of the Hohneck and the Lac de la Lande. Then you will continue the walk towards the La Lande dam before returning to the station.

Time: 2h30Distance: 6.8 kmDrop: +450/-636 m

• Summit of the chairlift: 1181 m

❖ Difficulty: MEDIUM

→ Find the itineraries on AllTrails et Visorando

Animals not allowed on the chairlift. Contact: +33 (0)3 29 25 68 78